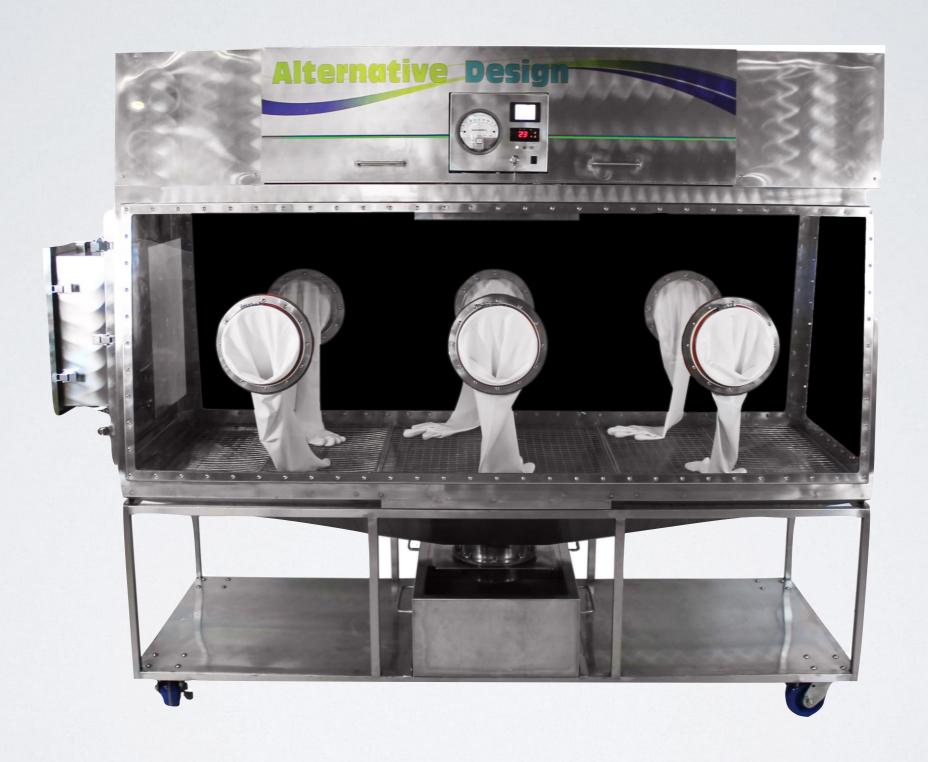

Alternative Design Manufacturing & Supply Siloam Springs, AR 72761 800-320-2459

www.alternativedesign.com

Product Example – Glove Port Isolator

Product Example – Skid Steer Grapple

Product Example – Egg Buggy