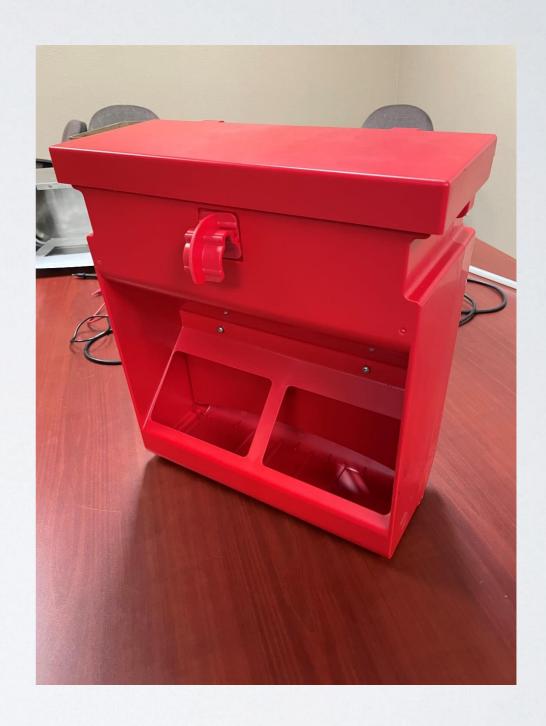

Product Example – Molded Plastic Products

Product Example – Poultry Row

Product Example – Pedestrian Flyover

Capabilities

Sheet Metal Types and Finishes

Sheet Metal Forming

Aspect Ratio / Flange Depth

Cutouts Near Bends