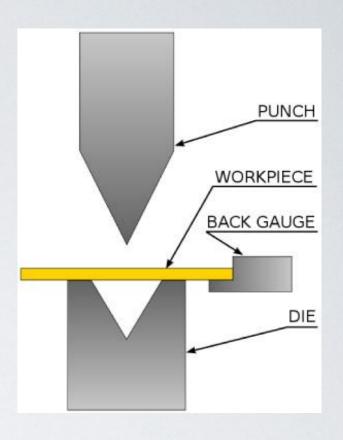

Product Example – Molded Plastic Products

Product Example – Poultry Row

Product Example – Pedestrian Flyover

Capabilities

Sheet Metal Types and Finishes

Sheet Metal Forming

Aspect Ratio / Flange Depth

Cutouts Near Bends